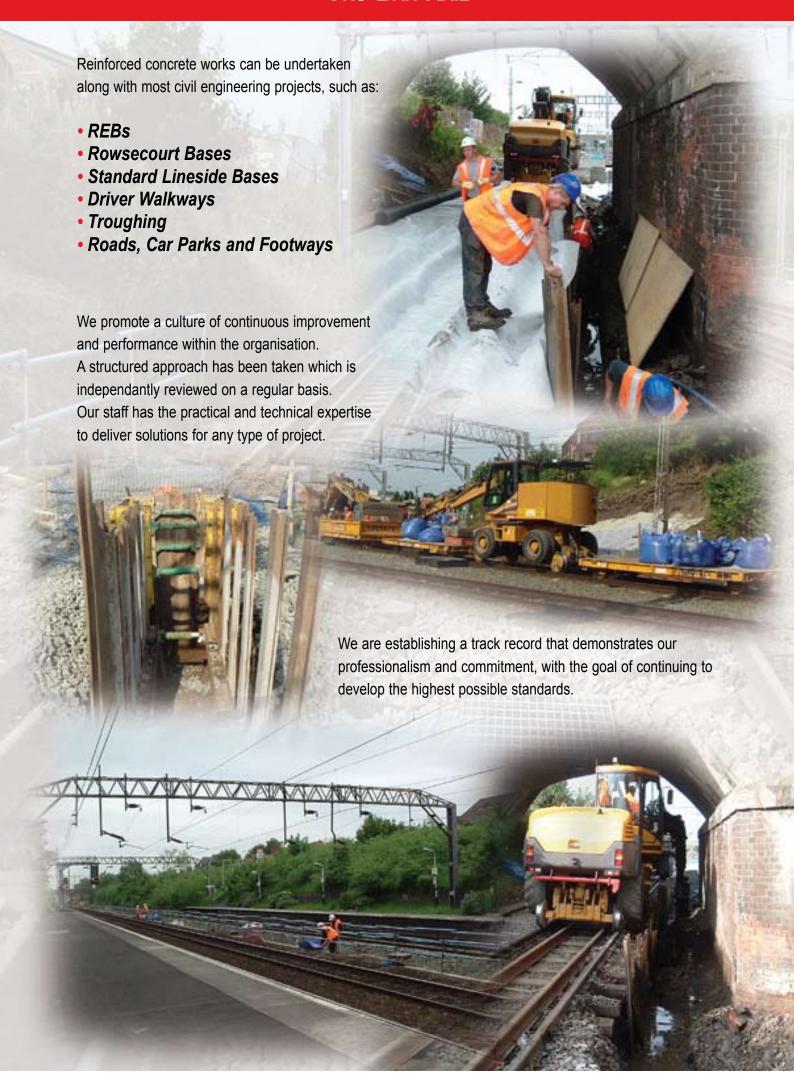

eaders in the field of drainage and underground plant installation in the rail industry. Our unique level of service provision combined with our large well-equipped workforce means that we are able to provide safe and innovative solutions to complex construction challenges.

## **OUR SERVICES INCLUDE**

- Storm/sewer pipelines
- Telecommunications
- Electricity
- Water
- Gas

We have the resources to install UTXs either by the traditional method of open cut or by utilising trenchless technology. This can be either horizontal directional drilling, guided augur boring, or impact moling dependant upon the location, pipe diameter or ground conditions.

Pipe bursting can be utilised to replace/upsize existing drainage/pipework with minimal excavation and reduced disruption.



## Cro-Bar Rail