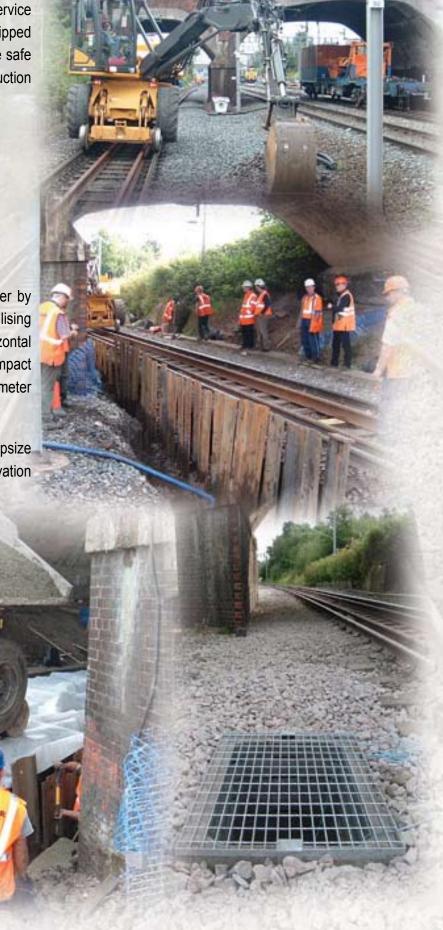

## Cro-Bar Rail

**Cro-Bar Construction Ltd.** are leaders in the field of drainage and underground plant installation in the rail industry. Our unique level of service provision combined with our large well-equipped workforce means that we are able to provide safe and innovative solutions to complex construction challenges.

## **OUR SERVICES INCLUDE**

- Storm/sewer pipelines
- Telecommunications
- Electricity
- Water
- Gas

We have the resources to install UTXs either by the traditional method of open cut or by utilising trenchless technology. This can be either horizontal directional drilling, guided augur boring, or impact moling dependant upon the location, pipe diameter or ground conditions.

Pipe bursting can be utilised to replace/upsize existing drainage/pipework with minimal excavation and reduced disruption.